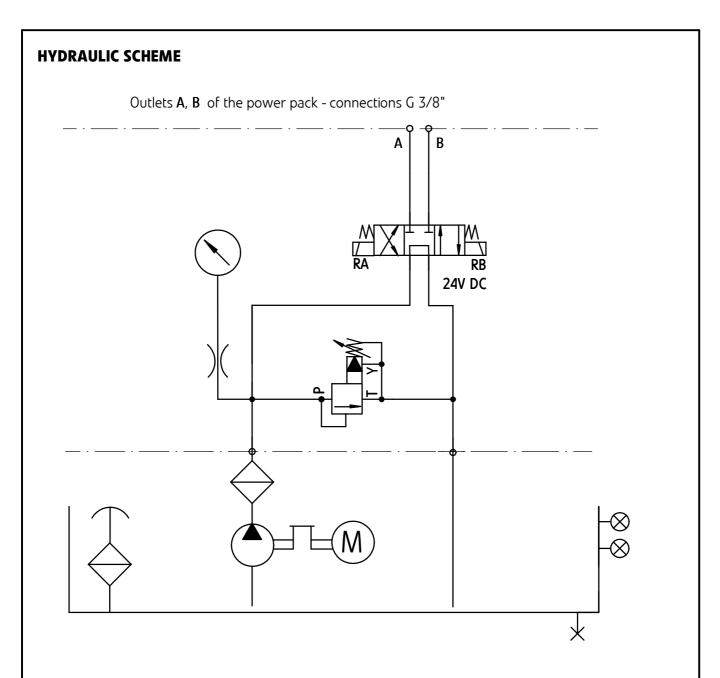

## NOTE:

Power packs can be made according to any other hydraulic scheme, for other control and supply voltage of electric motors, after prior consultation with the manufacturer.