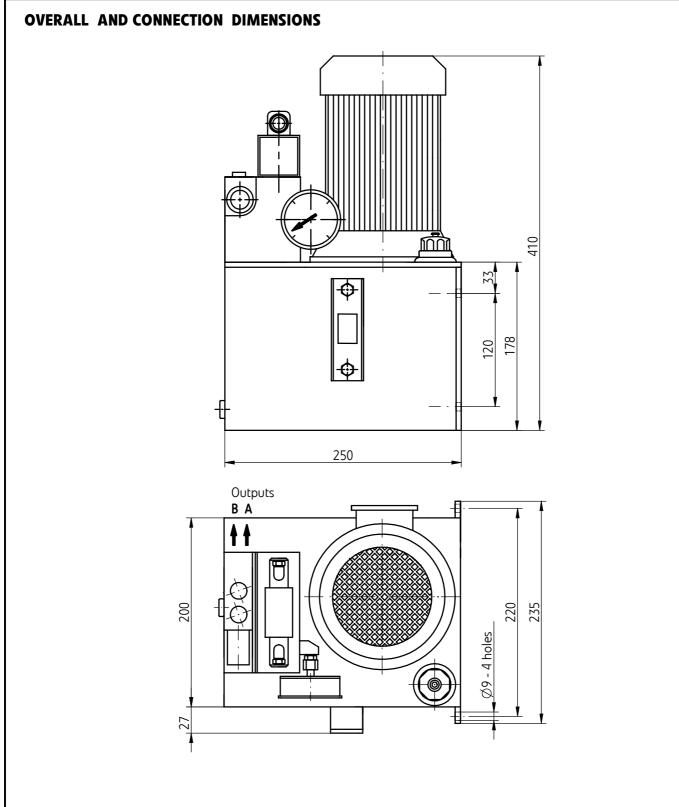

## TECHNICAL DATA (table1)

| Power pack type                                                | UHMZ 5/16 -1 - G                                                                   | UHMZ 5/12 -1,6 - G                          |  |
|----------------------------------------------------------------|------------------------------------------------------------------------------------|---------------------------------------------|--|
| Nominal capacity of the tank                                   | 5 dm <sup>3</sup>                                                                  |                                             |  |
| Type of pump                                                   | PZ3-1/20-2-1-22                                                                    | PZ3-1,6/20-2-1-22                           |  |
| Unit pump displacement                                         | $Q = 1 \text{ cm}^{3}/\text{revolution}$                                           | $Q = 1.6 \text{ cm}^{3}/\text{ revolution}$ |  |
| Nominal operating pressure                                     | 16 MPa                                                                             | 12 MPa                                      |  |
| Motor type                                                     | SKg 80- 4B                                                                         |                                             |  |
| Motor power (for instant)                                      | 0,75 kW; 1400 revolutions/min                                                      |                                             |  |
| Motor supply voltage                                           | 3 x 400V 50Hz                                                                      |                                             |  |
| Supply voltage of directional control valve (other, if agreed) | 24V DC                                                                             |                                             |  |
| Medium                                                         | hydraulic oil; viscosity 2,8 up to 380 mm <sup>2</sup> /s at operating temperature |                                             |  |
| Recommended filtration                                         | 16 µm                                                                              |                                             |  |
| Operating temperature range                                    | 10 up to 60 <b>°</b> C                                                             |                                             |  |