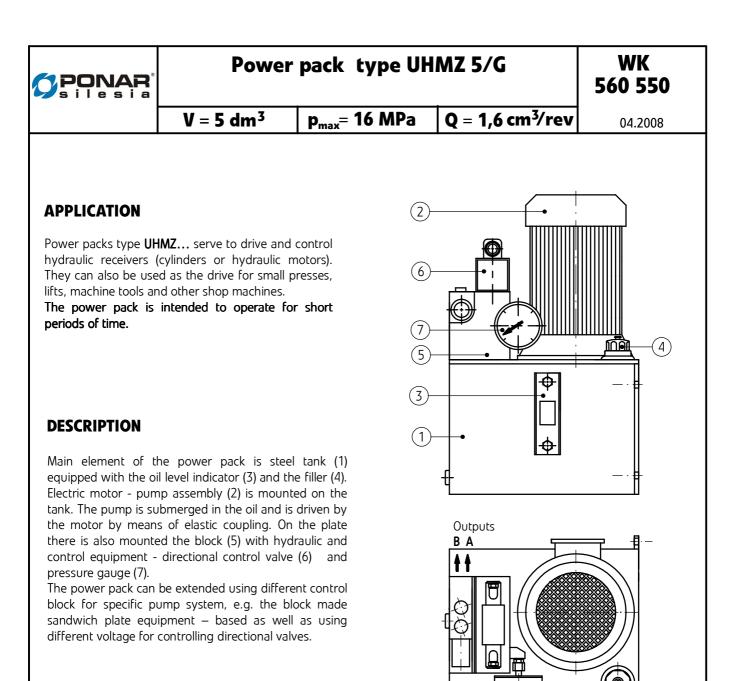

## TECHNICAL DATA (table1)

| Power pack type                                                | UHMZ 5/16 -1 - G                                                                   | UHMZ 5/12 -1,6 - G                          |  |
|----------------------------------------------------------------|------------------------------------------------------------------------------------|---------------------------------------------|--|
| Nominal capacity of the tank                                   | 5 dm <sup>3</sup>                                                                  |                                             |  |
| Type of pump                                                   | PZ3-1/20-2-1-22                                                                    | PZ3-1,6/20-2-1-22                           |  |
| Unit pump displacement                                         | $Q = 1 \text{ cm}^{3}/\text{revolution}$                                           | $Q = 1.6 \text{ cm}^{3}/\text{ revolution}$ |  |
| Nominal operating pressure                                     | 16 MPa                                                                             | 12 MPa                                      |  |
| Motor type                                                     | SKg 80- 4B                                                                         |                                             |  |
| Motor power (for instant)                                      | 0,75 kW; 1400 revolutions/min                                                      |                                             |  |
| Motor supply voltage                                           | 3 x 400V 50Hz                                                                      |                                             |  |
| Supply voltage of directional control valve (other, if agreed) | 24V DC                                                                             |                                             |  |
| Medium                                                         | hydraulic oil; viscosity 2,8 up to 380 mm <sup>2</sup> /s at operating temperature |                                             |  |
| Recommended filtration                                         | 16 µm                                                                              |                                             |  |
| Operating temperature range                                    | 10 up to 60 <b>°</b> C                                                             |                                             |  |